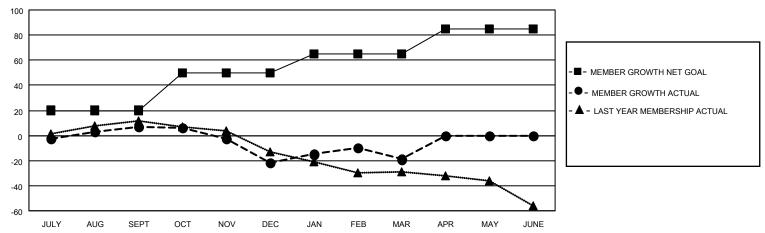

## GOALS AND ACTUAL MEMBERS CUMULATIVE

| DROPPED CLUBS: 1 |    | 29 CLUBS OF 52 ADDED 1 OR<br>MORE NEW MEMBERS | GENDER DISTRIBUTION                 |              |  |
|------------------|----|-----------------------------------------------|-------------------------------------|--------------|--|
|                  |    | MORE NEW MEMBERS                              | MALE                                | 815 (65.73%) |  |
|                  |    |                                               | FEMALE 425 (34.27%)                 |              |  |
| DROPPED MEMBERS  |    |                                               | NON BINARY                          | 0 (0.00%)    |  |
|                  |    |                                               | PREFER NOT TO ANSWER                | 0 (0.00%)    |  |
| DECEASED         | 12 |                                               |                                     | ,            |  |
| CLUB CANCELLED   | 0  | CLICK HERE FOR CUMULATIVE                     | TOTAL FAMILY UNIT MEMBERS 399       |              |  |
| OTHER            | 82 | MEMBERSHIP DATA                               |                                     |              |  |
| TOTAL            | 94 |                                               | FAMILY MEMBERS PAYING HALF DUES 205 |              |  |
|                  |    |                                               |                                     |              |  |

## MONTHLY MEMBERSHIP PROGRESS REPORT

LOCATION IOWA District 9 SW Results as of: 3/31/2023

| Clubs RESULTS FOR 2022-2023 |   |   |   | Members RESULTS FOR 2022-2023 |    |    |    |
|-----------------------------|---|---|---|-------------------------------|----|----|----|
|                             |   |   |   |                               |    |    |    |
| JULY/AUG/SEPT               | 1 | 0 | 0 | JULY/AUG/SEPT                 | 20 | 38 | 27 |
| OCT/NOV/DEC                 | 0 | 0 | 0 | OCT/NOV/DEC                   | 30 | 23 | 50 |
| JAN/FEB/MAR                 | 1 | 0 | 1 | JAN/FEB/MAR                   | 15 | 20 | 17 |
| APR/MAY/JUNE                | 0 | 0 | 0 | APR/MAY/JUNE                  | 20 | 0  | 0  |