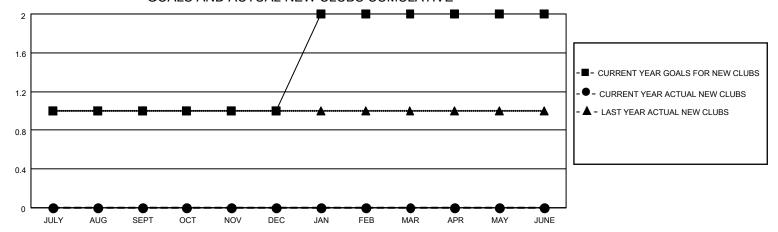

## GOALS AND ACTUAL NEW CLUBS CUMULATIVE

## MONTHLY MEMBERSHIP PROGRESS REPORT

LOCATION IOWA District 9 SW Results as of: 3/31/2023

| Clubs RESULTS FOR 2022-2023 |   |   |   | Members RESULTS FOR 2022-2023 |    |    |    |
|-----------------------------|---|---|---|-------------------------------|----|----|----|
|                             |   |   |   |                               |    |    |    |
| JULY/AUG/SEPT               | 1 | 0 | 0 | JULY/AUG/SEPT                 | 20 | 38 | 27 |
| OCT/NOV/DEC                 | 0 | 0 | 0 | OCT/NOV/DEC                   | 30 | 23 | 50 |
| JAN/FEB/MAR                 | 1 | 0 | 1 | JAN/FEB/MAR                   | 15 | 20 | 17 |
| APR/MAY/JUNE                | 0 | 0 | 0 | APR/MAY/JUNE                  | 20 | 0  | 0  |